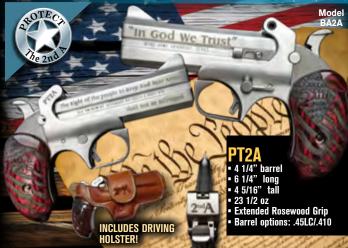

# 1. 40+







### 16 Calibers.



Barrel options: .45LC / .410 or .357mag / .38spl

Includes matching Display Case





# One Gun. 40+ Ba



### BOND ARMS HANDGUNS ACCEPT

(except for C





## rrels. 16 Calibers.



# ALL INTERCHANGEABLE BARRELS Iffornia Models)





# One Gun. 40+ Barrels. 16 Calibers.

# 10 .357 DIAMETER HOLES

410, 2.5" .410, 45 Colt shotshell, 45 Colt, 45 Auto, 45 GAP, 44-40, 44 Spl, 40 S&W, 357 Mag, 38 Spl, 327 Fed Mag, 9mm, 10mm, 380 Auto, 32 H&R, 22 LR, 22 Mag.

Texas & Cowboy Defender .410 shot shell .45 Colt /.45 Schofield

8

3 inch length 2.5" chamber

2 1/2 inch length. .410 shot shell

.45 Colt .45 Schofield

Ranger, Snake Slayer & Century 2000 .410 shot shell .45 Colt /.45 Schofield



3 inch length, .410 shot shell

2 1/2 inch length. .410 shot shell

.45 Colt .45 Sc