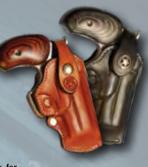

#### Premium Leather Holster

This is our Premium Leather Holster for strong side carry. Available in tan or black with silver star, right or left hand, steel clip or belt loop. Fits belts up to 1 ½" in width.

#### Western Holster

This is our premium leather Western Holster made for the Cowboy or Texas Defender. It has a hammer spur strap, belt loop for belts up to a 1 1/2" width, and bullet loops for either .357/.38 or .45/.410.