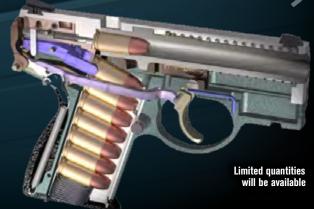

# **BOND BULLPUP**

#### **ULTRA-COMPACT 9MM**

The Bond Arms BullPup is the World's most revolutionary design since the inception of the modern semi-automatic handgun. Utilizing a rotating, locked breech mechanism, the BullPup generates superior speed and accuracy making it the smallest, most powerful, 9mm of its size. Due to a unique, reverse feed design, it is equipped with a 3.35-inch barrel and has an overall length of 5.1 inches. With a comfortable weight of 18.5 ounces, DAO(double action only) trigger, and minimal overall profile, the BullPup is an ideal concealed carry handgun. Don't just take our word for it, here is what others are saving about it.