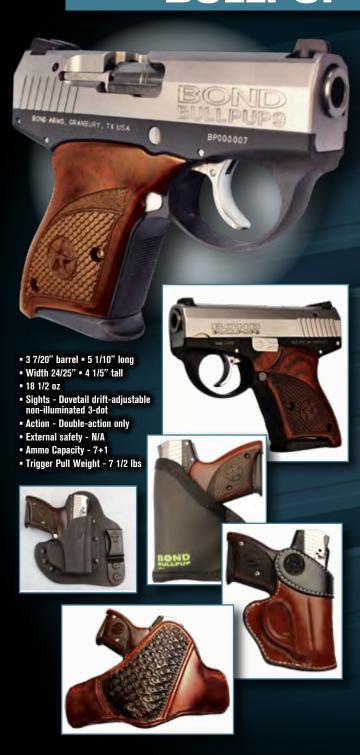

# **BOND BULLPUP**

#### **ULTRA-COMPACT 9MM**

The Bond Arms BullPup is the World's most revolutionary design since the inception of the modern semi-automatic handgun. Utilizing a rotating, locked breech mechanism, the BullPup generates superior speed and accuracy making it the smallest, most powerful, 9mm of its size. Due to a unique, reverse feed design, it is equipped with a 3.35-inch barrel and has an overall length of 5.1 inches. With a comfortable weight of 18.5 ounces, DAO(double action only) trigger, and minimal overall profile, the BullPup is an ideal concealed carry handgun. Don't just take our word for it, here is what others are saving about it.

#### **BullPup Premium Cross Draw Holster**

This beautiful premium cross-draw leather holster was designed and built specifically for the BullPup and gives you easy access while also keeping your gun nice and snug while holstered. Available in right or left hand.