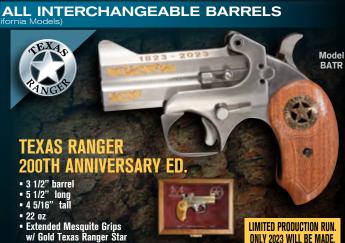

# 1. 40+







### 16 Calibers.



Barrel options: .45LC / .410 or .357mag / .38spl

Includes matching Display Case





# One Gun. 40+ Ba



### BOND ARMS HANDGUNS ACCEPT

(except for C





## rrels. 16 Calibers.



# ALL INTERCHANGEABLE BARRELS Iffornia Models)





# One Gun. 40+ Barrels. 16 Calibers.

# 10 .357 DIAMETER HOLES

410, 2.5" .410, 45 Colt shotshell, 45 Colt, 45 Auto, 45 GAP, 44-40, 44 Spl, 40 S&W, 357 Mag, 38 Spl, 327 Fed Mag, 9mm, 10mm, 380 Auto, 32 H&R, 22 LR, 22 Mag.

Texas & Cowboy Defender .410 shot shell .45 Colt /.45 Schofield

8

3 inch length 2.5" chamber

2 1/2 inch length. .410 shot shell

.45 Colt .45 Schofield

Ranger, Snake Slayer & Century 2000 .410 shot shell .45 Colt /.45 Schofield



3 inch length, .410 shot shell

2 1/2 inch length. .410 shot shell

.45 Colt .45 Schofield

CALEINO WARNING: DO NOT carry Bond Handguns "Cocked and Locked". DO NOT chamber or fire .454 Casu