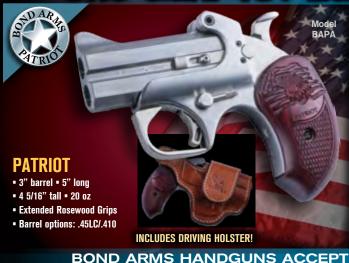

# 1. 40+







### 16 Calibers.



Barrel options: .45LC / .410 or .357mag / .38spl

Includes matching Display Case





# One Gun. 40+ Ba



### BOND ARMS HANDGUNS ACCEPT

(except for C





## rrels. 16 Calibers.



# ALL INTERCHANGEABLE BARRELS Iffornia Models)





# One Gun. 40+ Barrels. 16 Calibers.

# 10 .357 DIAMETER HOLES

410, 2.5" .410, 45 Colt shotshell, 45 Colt, 45 Auto, 45 GAP, 44-40, 44 Spl, 40 S&W, 357 Mag, 38 Spl, 327 Fed Mag, 9mm, 10mm, 380 Auto, 32 H&R, 22 LR, 22 Mag.

Texas & Cowboy Defender .410 shot shell .45 Colt /.45 Schofield

8

3 inch length 2.5" chamber

2 1/2 inch length. .410 shot shell

.45 Colt .45 Schofield

Ranger, Snake Slayer & Century 2000 .410 shot shell .45 Colt /.45 Schofield



3 inch length, .410 shot shell

2 1/2 inch length. .410 shot shell

.45 Colt .45