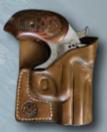

Our premium leather Pocket Holster (wallet style) is a convenient way to carry your Bond Arms handgun. This holster is designed to allow you to carry your Bond Arms handgun in your back pocket in the same way you would carry your wallet. Available in right or left hand.

#### **Quick Draw Holster**

Our quick draw holster was specifically made for our handguns with a 6" barrel. This leather holster has the ability to be worn strong or as a cross-draw and give you quick access in your time of need. Available in right or left hand.