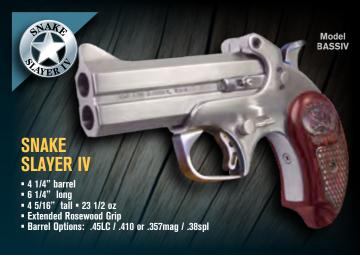

# 10 .357 DIAMETER HOLES

410, 2.5" .410, 45 Colt shotshell, 45 Colt, 45 Auto, 45 GAP, 44-40, 44 Spl, 40 S&W, 357 Mag, 38 Spl, 327 Fed Mag, 9mm, 10mm, 380 Auto, 32 H&R, 22 LR, 22 Mag.

Texas & Cowboy Defender .410 shot shell .45 Colt /.45 Schofield

8

3 inch length 2.5" chamber

2 1/2 inch length. .410 shot shell

.45 Colt .45 Schofield

Ranger, Snake Slayer & Century 2000 .410 shot shell .45 Colt /.45 Schofield

3 inch length, .410 shot shell

2 1/2 inch length. .410 shot shell

.45 Colt .45 Schofield

CALEINO WARNING: DO NOT carry Bond Handguns "Cocked and Locked". DO NOT chamber or fire .454 Casull, .45 +P, .45 Corbon, Oversized .45 Copper Only Projectiles, or reloaded ammo. DO NOT place your fingers along either side or in front of the barrel when firing. ALWAYS inspect the barrel for obstructions before loading and firing. Prices and or specifications subject to change without notice. All items must be ordered through a gun dealer when ordering from CT, CO, IL, LA, NJ, NY, MD, OK, CAUSE C VT, WA, Canada and Puerto Rico. Bond HANDGUNS AND BARRELS are not sold in California and Massachusetts.