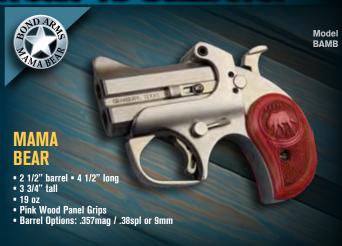

# 10 .357 DIAMETER HOLES

410, 2.5" .410, 45 Colt shotshell, 45 Colt, 45 Auto, 45 GAP, 44-40, 44 Spl, 40 S&W, 357 Mag, 38 Spl, 327 Fed Mag, 9mm, 10mm, 380 Auto, 32 H&R, 22 LR, 22 Mag.

Texas & Cowboy Defender .410 shot shell .45 Colt /.45 Schofield

8

3 inch length 2.5" chamber

2 1/2 inch length. .410 shot shell

.45 Colt .45 Schofield

Ranger, Snake Slayer & Century 2000 .410 shot shell .45 Colt /.45 Schofield

3 inch length, .410 shot shell

2 1/2 inch length. .410 shot shell

.45 Colt .45 Schofield

CALEINO WARNING: DO NOT carry Bond Handguns "Cocked and Locked". DO NOT chamber or fire .454 Casull, .45 +P, .45 Corbon, Oversized .45 Copper Only Projectiles, or reloaded ammo. DO NOT place your fingers along either side or in front of the barrel when firing. ALWAYS inspect the barrel for obstructions before loading and firing. Prices and or specifications subject to change without notice. All items must be ordered through a gun dealer when ordering from CT, CO, IL, LA, NJ, NY, MD, OK, CAUSE C VT, WA, Canada and Puerto Rico. Bond HANDGUNS AND BARRELS are not sold in California and Massachusetts.