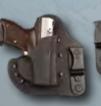

#### **Driving Holster**

This is our premium leather cross draw holster designed and built for protection while driving. It has a thumb break release for a smooth quick draw action while seated. Available in tan or black with silver star, right or left hand. Fits belts up to 1 ¾" wide.

#### **Thumb Break Holster**

Our premium leather Thumb Break Holster features twin belt slots for an extremely close and comfortable ride. Fits belts up to 1 ½" wide. Available in tan or black with silver star, right or left hand.