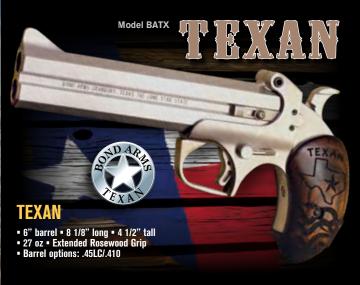

# 1. 40+







### 16 Calibers.



Barrel options: .45LC / .410 or .357mag / .38spl

Includes matching Display Case





# One Gun. 40+ Ba



### BOND ARMS HANDGUNS ACCEPT

(except for C





## rrels. 16 Calibers.



# ALL INTERCHANGEABLE BARRELS Iffornia Models)





# One Gun. 40+ Barrels. 16 Calibers.

# 10 .357 DIAMETER HOLES

410, 2.5" .410, 45 Colt shotshell, 45 Colt, 45 Auto, 45 GAP, 44-40, 44 Spl, 40 S&W, 357 Mag, 38 Spl, 327 Fed Mag, 9mm, 10mm, 380 Auto, 32 H&R, 22 LR, 22 Mag.

Texas & Cowboy Defender .410 shot shell .45 Colt /.45 Schofield

8

3 inch length 2.5" chamber

2 1/2 inch length. .410 shot shell

.45 Colt .45 Schofield

Ranger, Snake Slayer & Century 2000 .410 shot shell .45 Colt /.45 Schofield



3 inch length, .410 shot shell

2 1/2 inch length. .410 shot shel