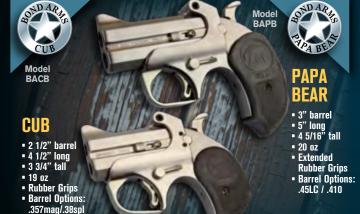

# 1. 40+







### 16 Calibers.



Barrel options: .45LC / .410 or .357mag / .38spl

Includes matching Display Case





# One Gun. 40+ Ba



### BOND ARMS HANDGUNS ACCEPT

(except for C





## rrels. 16 Calibers.



# ALL INTERCHANGEABLE BARRELS Iffornia Models)





# One Gun. 40+ Barrels. 16 Calibers.

# 10 .357 DIAMETER HOLES

410, 2.5" .410, 45 Colt shotshell, 45 Colt, 45 Auto, 45 GAP, 44-40, 44 Spl, 40 S&W, 357 Mag, 38 Spl, 327 Fed Mag, 9mm, 10mm, 380 Auto, 32 H&R, 22 LR, 22 Mag.

Texas & Cowboy Defender .410 shot shell .45 Colt /.45 Schofield

8

3 inch length 2.5" chamber

2 1/2 inch length. .410 shot shell

.45 Colt .45 Schofield

Ranger, Snake Slayer & Century 2000 .410 shot shell .45 Colt /.45 Schofield



3 inch length, .410 shot shell

2 1/2 inch length. .410 shot shell

.45 Colt .45 Schofield

CALEINO WARNING: DO NOT carry Bond Handguns "Cocked and Locked". DO NOT chamber or fire .454 Casull, .45 +P, .45 Corbon,