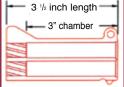

8

3 inch length 2.5" chamber

2 1/2 inch length. .410 shot shell

.45 Colt .45 Schofield

Ranger, Snake Slayer & Century 2000 .410 shot shell .45 Colt /.45 Schofield

3 inch length, .410 shot shell

2 1/2 inch length. .410 shot shell

.45 Colt .45 Schofield

CALEINO WARNING: DO NOT carry Bond Handguns "Cocked and Locked". DO NOT chamber or fire .454 Casull, .45 +P, .45 Corbon, Oversized .45 Copper Only Projectiles, or reloaded ammo. DO NOT place your fingers along either side or in front of the barrel when firing. ALWAYS inspect the barrel for obstructions before loading and firing. Prices and or specifications subject to change without notice. All items must be ordered through a gun dealer when ordering from CT, CO, IL, LA, NJ, NY, MD, OK, CAUSE C VT, WA, Canada and Puerto Rico. Bond HANDGUNS AND BARRELS are not sold in California and Massachusetts.