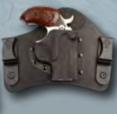

#### In The Waistband Holster

This In The Waistband Holster comes with a stout metal belt clip and is made for concealed carry for the small of your back, cross draw, or strong hand presentation.

Our premium leather Shoulder Rig is another one of our conceal carry options. Available in tan or black with a silver star; right or left hand.

#### **Bond Arms Sticky Holster**

Redefining Concealment, Bond Arms Sticky Holsters are self-securing, modular, state of the art in-the-waistband (IWB) and pocket holsters. Also have add-on options to make it into an ankle holster or slide into a travel mount.