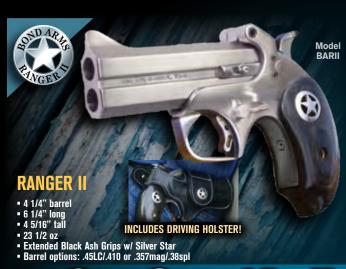

### 16 Calibers.

Barrel options: .45LC / .410 or .357mag / .38spl

Includes matching Display Case