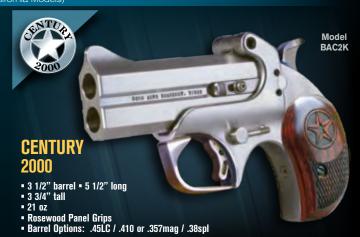

# 10 .357 DIAMETER HOLES

410, 2.5" .410, 45 Colt shotshell, 45 Colt, 45 Auto, 45 GAP, 44-40, 44 Spl, 40 S&W, 357 Mag, 38 Spl, 327 Fed Mag, 9mm, 10mm, 380 Auto, 32 H&R, 22 LR, 22 Mag.

Texas & Cowboy Defender .410 shot shell .45 Colt /.45 Schofield

8

3 inch length 2.5" chamber

2 1/2 inch length. .410 shot shell

.45 Colt .45 Schofield

Ranger, Snake Slayer & Century 2000 .410 shot shell .45 Colt /.45 Schofield

3 inch length, .410 shot shell

2 1/2 inch length. .410 shot shell

.45 Colt .45 Schofield

CALEINO WARNING: DO NOT carry Bond Handguns "Cocked and Locked". DO NOT chamber or fire .454 Casull, .45 +P, .45 Corbon, Oversized .45 Copper Only Projectiles, or reloaded ammo. DO NOT place your fingers along either side or in front of the barrel when firing. ALWAYS inspect the barrel for obstructions before loading and firing. Prices and or specifications subject to change without notice. All items must be ordered through a gun dealer when ordering from CT, CO, IL, LA, NJ, NY, MD, OK, CAUSE C VT, WA, Canada and Puerto Rico. Bond HANDGUNS AND BARRELS are not sold in California and Massachusetts.