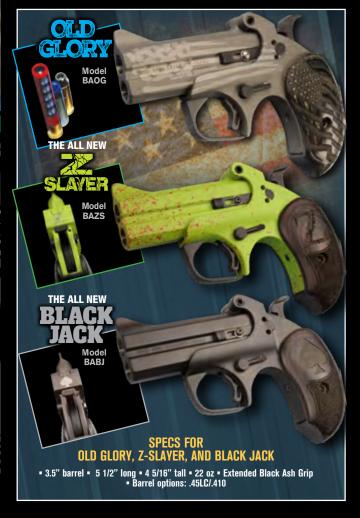

# 1. 40+







### 16 Calibers.



Barrel options: .45LC / .410 or .357mag / .38spl

Includes matching Display Case





# One Gun. 40+ Ba



### BOND ARMS HANDGUNS ACCEPT

(except for C





## rrels. 16 Calibers.



# ALL INTERCHANGEABLE BARRELS Iffornia Models)





# One Gun. 40+ Barrels. 16 Calibers.

# 10 .357 DIAMETER HOLES

410, 2.5" .410, 45 Colt shotshell, 45 Colt, 45 Auto, 45 GAP, 44-40, 44 Spl, 40 S&W, 357 Mag, 38 Spl, 327 Fed Mag, 9mm, 10mm, 380 Auto, 32 H&R, 22 LR, 22 Mag.

Texas & Cowboy Defender .410 shot shell .45 Colt /.45 Schofield

8

3 inch length 2.5" chamber

2 1/2 inch length. .410 shot shell

.45 Colt .45 Schofield

Ranger, Snake Slayer & Century 2000 .410 shot shell .45 Colt /.45 Schofield



3 inch length, .410 shot shell

2 1/2 inch length. .410 shot shell