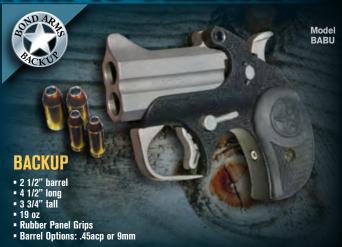

# 1. 40+

### 16 Calibers.

Barrel options: .45LC / .410 or .357mag / .38spl

Includes matching Display Case

# One Gun. 40+ Ba

## rrels. 16 Calibers.

# One Gun. 40+ Barrels. 16 Calibers.