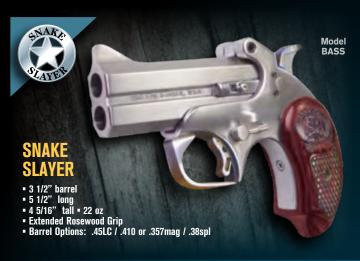

# 1. 40+







### 16 Calibers.



Barrel options: .45LC / .410 or .357mag / .38spl

Includes matching Display Case





# One Gun. 40+ Ba



### BOND ARMS HANDGUNS ACCEPT

(except for C





## rrels. 16 Calibers.



# ALL INTERCHANGEABLE BARRELS Iffornia Models)





# One Gun. 40+ Barrels. 16 Calibers.

# 10 .357 DIAMETER HOLES

410, 2.5" .410, 45 Colt shotshell, 45 Colt, 45 Auto, 45 GAP, 44-40, 44 Spl, 40 S&W, 357 Mag, 38 Spl, 327 Fed Mag, 9mm, 10mm, 380 Auto, 32 H&R, 22 LR, 22 Mag.

Texas & Cowboy Defender .410 shot shell .45 Colt /.45 Schofield

8

3 inch length 2.5" chamber

2 1/2 inch length. .410 shot shell

.45 Colt .45 Schofield

Ranger, Snake Slayer & Century 2000 .410 shot shell .45 Colt /.45 Schofield



3 inch length, .410 shot shell

2 1/2 inch length. .410 shot shell

.45 Colt .45 Schofield

CALEINO WARNING: DO NOT carry Bond Handguns "Cocked and Locked". DO NOT chamber or fire .454 Casull