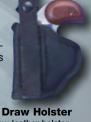

#### **Quick Draw Holster**

Our quick draw holster was specifically made for our handguns with a 6" barrel. This leather holster has the ability to be worn strong or as a cross-draw and give you quick access in your time of need. Available in right or left hand.