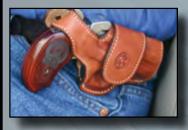

#### **Driving Holster**

This is our premium leather cross draw holster designed and built for protection while driving. It has a thumb break release for a smooth quick draw action while seated. Available in tan or black with silver star, right or left hand. Fits belts up to 1 ¾" wide.

#### **Thumb Break Holster**

Our premium leather Thumb Break Holster features twin belt slots for an extremely close and comfortable ride. Fits belts up to 1 ½" wide. Available in tan or black with silver star, right or left hand.