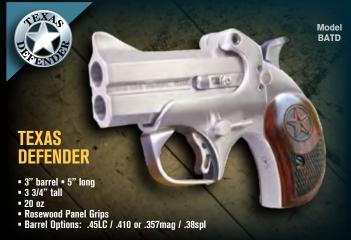

# 10 .357 DIAMETER HOLES

410, 2.5" .410, 45 Colt shotshell, 45 Colt, 45 Auto, 45 GAP, 44-40, 44 Spl, 40 S&W, 357 Mag, 38 Spl, 327 Fed Mag, 9mm, 10mm, 380 Auto, 32 H&R, 22 LR, 22 Mag.

Texas & Cowboy Defender .410 shot shell .45 Colt /.45 Schofield

8

3 inch length 2.5" chamber

2 1/2 inch length. .410 shot shell

.45 Colt .45 Schofield

Ranger, Snake Slayer & Century 2000 .410 shot shell .45 Colt /.45 Schofield

3 inch length, .410 shot shell

2 1/2 inch length. .410 shot shell

.45 Colt .45 Schofield

CALEINO WARNING: DO NOT carry Bond Handguns "Cocked and Locked". DO NOT chamber or fire .454 Casull, .45 +P, .45 Corbon, Oversized .45 Copper Only Projectiles, or reloaded ammo. DO NOT place your fingers along either side or in front of the barrel when firing. ALWAYS inspect the barrel for obstructions before loading and firing. Prices and or specifications subject to change without notice. All items must be ordered through a gun dealer when ordering from CT, CO, IL, LA, NJ, NY, MD, OK, CAUSE C VT, WA, Canada and Puerto Rico. Bond HANDGUNS AND BARRELS are not sold in California and Massachusetts.