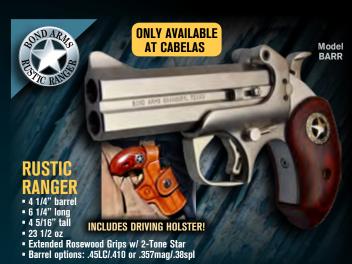

# 1. 40+







### 16 Calibers.



Barrel options: .45LC / .410 or .357mag / .38spl

Includes matching Display Case





# One Gun. 40+ Ba



### BOND ARMS HANDGUNS ACCEPT

(except for C





## rrels. 16 Calibers.



# ALL INTERCHANGEABLE BARRELS Iffornia Models)





# One Gun. 40+ Barrels. 16 Calibers.

# 10 .357 DIAMETER HOLES

410, 2.5" .410, 45 Colt shotshell, 45 Colt, 45 Auto, 45 GAP, 44-40, 44 Spl, 40 S&W, 357 Mag, 38 Spl, 327 Fed Mag, 9mm, 10mm, 380 Auto, 32 H&R, 22 LR, 22 Mag.

Texas & Cowboy Defender .410 shot shell .45 Colt /.45 Schofield

8

3 inch length 2.5" chamber

2 1/2 inch length. .410 shot shell

.45 Colt .45 Schofield

Ranger, Snake Slayer & Century 2000 .410 shot shell .45 Colt /.45 Schofield



3 inch length, .410 shot shell

2 1/2 inch length. .410 shot shell

.45 Colt .45 Scho