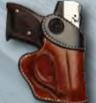

#### **Driving Holster**

This is our premium leather cross draw holster designed and built for protection while driving. It has a thumb break release for a smooth quick draw action while seated. Available in tan or black with silver star, right or left hand. Fits belts up to 1 ¾" wide.